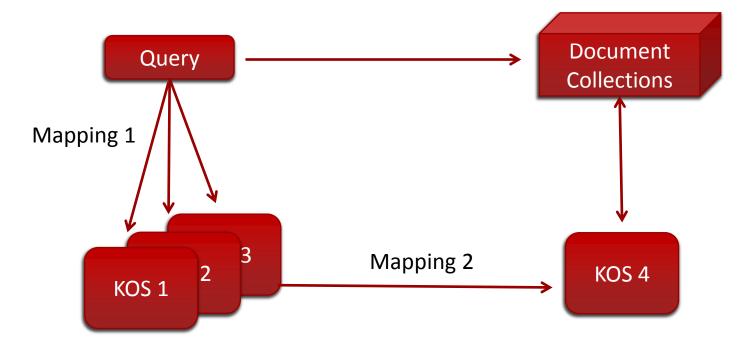

# Mapping Strategies

- Decompose queries (or terms) to elementary concepts whatever possible
- Identify facets of the elementary concepts
- Map the elementary concepts to CV terms
- Map CV terms to indexing terms
- Let the users select indexing terms that match their needs
- Use the facets to narrow down search results