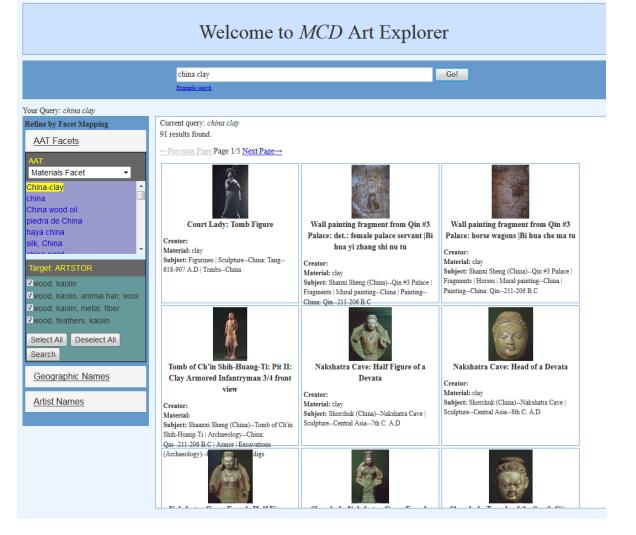

## Example 2: search for "China Clay"

Initial query: "China Clay"

-- the search is based on string matching only.

### Example 2

#### Queries after mapping:

"Wood, Kaolin; Wood, Kaolin, animal hair; Wood, Kaolin, features"