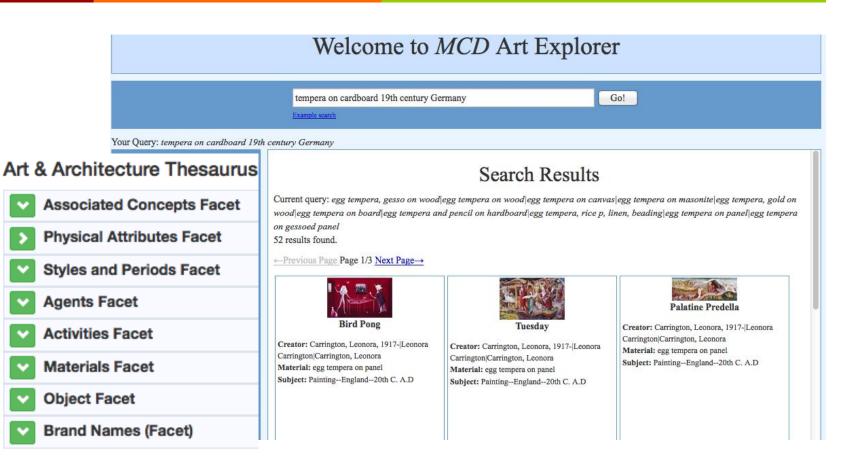

#### Welcome to MCD Art Explorer

Query: "Tempera on Cardboard 19<sup>th</sup> century Germany"

Direct search get no results.

|                                                       | tempera on cardboard 19th century Germany Go!                                |  |  |  |  |
|-------------------------------------------------------|------------------------------------------------------------------------------|--|--|--|--|
|                                                       | Example search                                                               |  |  |  |  |
| Your Query: tempera on cardboard 19th century Germany |                                                                              |  |  |  |  |
| Refine by Facet Mapping                               |                                                                              |  |  |  |  |
| AAT Facets                                            | Search Results                                                               |  |  |  |  |
| Geographic Names                                      | Current query: tempera on cardboard 19th century Germany<br>0 results found. |  |  |  |  |
| Artist Names                                          | ←Previous Page Page 1/0 <u>Next Page→</u>                                    |  |  |  |  |
|                                                       |                                                                              |  |  |  |  |
|                                                       |                                                                              |  |  |  |  |
|                                                       |                                                                              |  |  |  |  |
|                                                       |                                                                              |  |  |  |  |
|                                                       |                                                                              |  |  |  |  |
|                                                       |                                                                              |  |  |  |  |
|                                                       |                                                                              |  |  |  |  |
|                                                       |                                                                              |  |  |  |  |
|                                                       |                                                                              |  |  |  |  |

# Mapping demo

The user selects AAT term: "egg tempera" Which maps to ARTstor terms:

- Egg tempera, gesso on wood
- Egg tempera on wood
- Egg tempera on canvas
- Egg tempera on masonite
- Egg tempera on board
- Egg tempera on panel

• .....

|                                                                                                                                                                                                                                                                    | tempera on cardboard 19th century Ge                                                                                                                                                                                                                                                                                                               | rmany                                                                                                                                                                        | io!                                                                                                                                                                                              |
|--------------------------------------------------------------------------------------------------------------------------------------------------------------------------------------------------------------------------------------------------------------------|----------------------------------------------------------------------------------------------------------------------------------------------------------------------------------------------------------------------------------------------------------------------------------------------------------------------------------------------------|------------------------------------------------------------------------------------------------------------------------------------------------------------------------------|--------------------------------------------------------------------------------------------------------------------------------------------------------------------------------------------------|
| Your Query: tempera on cardboard 19th<br>Refine by Facet Mapping<br>AAT Facets<br>AAT:<br>Materials Facet<br>egg-and-on-tempera<br>témpera<br>egg tempera<br>gom tempera                                                                                           | Search Results  Aurrent query: egg tempera, gesso on wood egg tempera on wood egg tempera on canvas egg tempera on masonite egg tempera, gole bood egg tempera on board egg tempera and pencil on hardboard egg tempera, rice p, linen, beading egg tempera on panel egg temp n gessoed panel 2 results found.  -Previous Page Page 1/3 Next Page→ |                                                                                                                                                                              |                                                                                                                                                                                                  |
| wax tempera<br>oil tempera<br>casein tempera<br>Target: ARTSTOR<br>✓egg tempera, gesso on<br>wood<br>✓egg tempera on wood<br>✓egg tempera on canvas<br>✓egg tempera on masonite<br>✓egg tempera, gold on wood<br>✓egg tempera, gold on wood<br>✓egg tempera, board | Bird Pong<br>Greator: Carrington, Leonora, 1917-[Leonora<br>Carrington Carrington, Leonora<br>Material: egg tempera on panel<br>Subject: PaintingEngland20th C. A.D                                                                                                                                                                                | Tuesday<br>Tuesday<br>Creator: Carrington, Leonora, 1917- Leonora<br>Carrington Carrington, Leonora<br>Material: egg tempera on panel<br>Subject: PaintingEngland20th C. A.D | Palatine Predella<br>Palatine Predella<br>Creator: Carrington, Leonora, 1917- Leonora<br>Carrington/Carrington, Leonora<br>Material: egg tempera on panel<br>Subject: PaintingEngland20th C. A.D |
| Search                                                                                                                                                                                                                                                             |                                                                                                                                                                                                                                                                                                                                                    |                                                                                                                                                                              | 62                                                                                                                                                                                               |