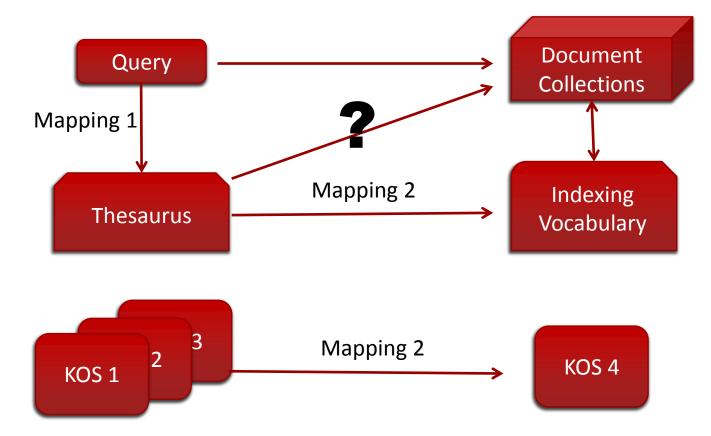

# **KOS Mapping**

- There are increasing numbers of KOS available through Linked Data
  - They are all described in RDF or OWL.
  - They may be aggregated in one single endpoint and searchable through SPARQL queries
  - Are they linkable at the concept level?
    - Some are controlled vocabularies, some are not
    - Some are elemental and some are compound concepts
    - Many concepts will have different scopes
- Linked data provide only a syntactical solution to KOS mapping.
   Much more work need to be done at the semantic level.

# Old problems? New Problems?

• We have had many years research on

- Mapping free text queries to terms in controlled vocabularies
- Mapping from controlled vocabulary A to controlled vocabulary B
- Mapping of controlled vocabularies A and B through C
- Integrate multiple vocabulary resources to one (i.e., UMLS)
- What's new?
  - Networked environment -- Instant connection through URI
  - Interactive environment Users make selections during the mapping process
  - Integrated environment vocabularies are linked to their primary resources.

# Mapping Strategies

- Decompose queries (or terms) to elementary concepts whatever possible
- Identify facets of the elementary concepts
- Map the elementary concepts to CV terms
- Map CV terms to indexing terms
- Let the users select indexing terms that match their needs
- Use the facets to narrow down search results