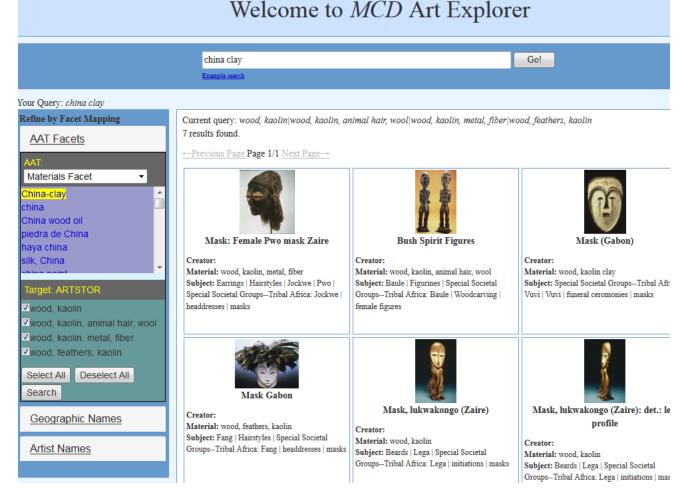

## Example 2: search for "China Clay"

Initial query: "China Clay"

-- the search is based on string matching only.

### Example 2

#### Queries after mapping:

"Wood, Kaolin; Wood, Kaolin, animal hair; Wood, Kaolin, features"